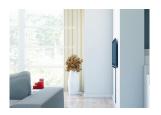

THIN 305 LED TV mount: simply elegant

With just 1.5 centimetres of space between the TV and the wall, the THIN 305 LED TV mount is virtually invisible to the eye. The service position lets you still easily access the back if needed. A built-in level helps you hang it perfectly straight. Max. Screen thickness 150mm / 5,9"

## Ultra-thin LED/LCD Wall mount THIN 305

THIN 305 LED TV mount: simply elegant

With just 1.5 centimetres of space between the TV and the wall, the THIN 305 LED TV mount is virtually invisible to the eye. The service position lets you still easily access the back if needed. A built-in level helps you hang it perfectly straight. Max. Screen thickness 150mm / 5,9"