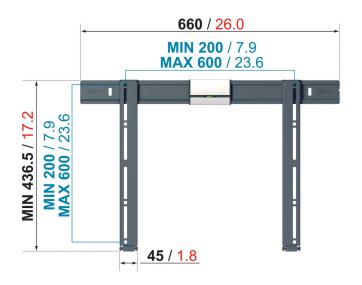

## Ultra-thin LED/LCD Wall mount THIN 305

- Screen size (Min. Max.): 32 55 " / 81 140 cm
- Max. weight: 40 kg / 88 lbs
- Min. distance to the wall (mm): 15 mm
- VESA mounting holes: 200x100mm up to 600x400mm
- Guarantee: Lifelong
- Available colours: Silver/Aluminium